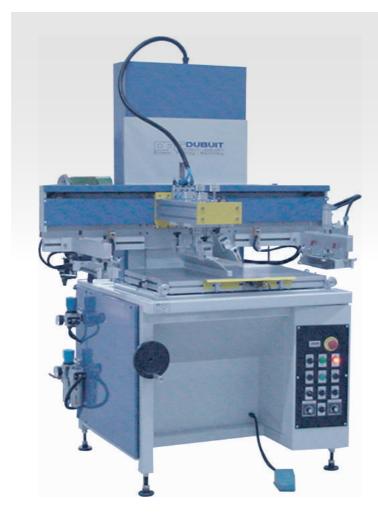

## **EXPRESSION**

Flat Bed Printing Machine

Semi-Automatic Flat Screen-Printing Machine With combination of perfect print quality, registration, easy constancy set up and operating comfort

- Squeegee and flood bar speed separately adjustable 0.2 to 800 mm/sec.
- Tool free stroke printing adjustment
- Micrometric adjustment on vacuum table on X, Y and Z
- Counter for printing cycle