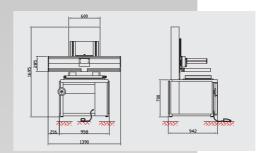

| 200 x 900          |
| MAXIMUM FRAME DIMENSIONS (mm)               | 610 x 1200        | 880 x 1320         | 1100 x 2440        |
| MAXIMUM PRINT AREA (mm)                     | 400 x 600         | 700 x 900          | 960 x 1800         |
| MAXIMUM OBJECT THICKNESS (mm)               | 10                | 30                 | 30                 |
| PROGRESSIVE SCREEN LIFTING (mm)             | 0 - 20            | 0 - 20             | 0 - 20             |
| DIMENSIONS (mm):<br>Length x Width x Height | 1400 x 950 x 1800 | 1700 x 1300 x 1900 | 2750 x 1600 x 1900 |
| WEIGHT (kg)                                 | 370               | 700                | 1200               |
| POWER CONSUMPTION                           | 1 kW              | 1 kW               | 1.5 kW             |







**EXPRESSION 600** 

## **EXPRESSION 900**

**EXPRESSION 1800** 

The above specifications are only approximate and are not constructual.

Specifications may change without notice.





11/34 Moo 6, Klong 3, Klong Luang, Pathumthani 12120 Tel: (662) 524-0929 Fax: (662) 524-0828 http://www.dubuitfareast.com E-mail: sales@dubuitfareast.com